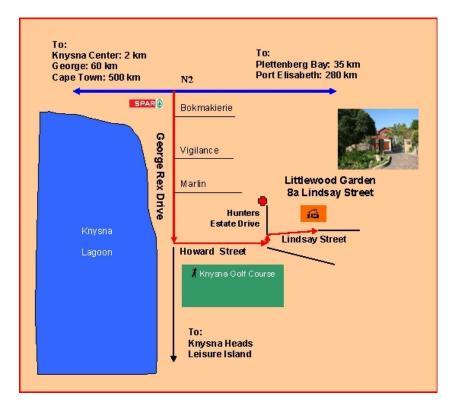

## **GPS-Koordinaten:**

Lattitude: **S34°03''338'** Longditute: **E023°04''729'** 

East of town turn off the N2 onto George Rex Drive (leads to the Heads and Leisure Isle)

Turn left the fourth street into Howard Street (Knysna Golf course now on your right).

Follow the road for 500m and turn left into Hunters Estate Drive and **immediately** right into Lindsay Street.

Littlewood Garden is 300m further on the left opposite of PUMULA Lodge (you'll see a special Rock art entrance).